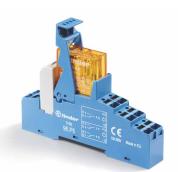

#### Type 94.P3 and 94.P4

- For relay Types 55.32/33/34
- Metal retaining clip Type 094.71 (packaging code SMA)
- Plastic retaining and release clip
   Type 094.91.3 (packaging code SPA)
- Types 097.42 and 097.52 2-way jumper links
- Type 094.56 6-way jumper link
- Type 99.02 coil indication and EMC suppression modules
- Type 86.30 timer module
- Type 060.48 marker tags
- Type 097.00 marker tag holder