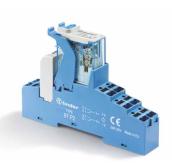

### Type 97.P1 and 97.P2

- For relay Types 46.61/52
- Metal retaining clip Type 097.71 (packaging code SMA)
- Plastic retaining and release clip Type 097.01 (packaging code SPA)
- Types 097.42 and 097.52 2-way jumper links
- Type 097.58 8-way jumper link
- Type 99.02 coil indication and EMC suppression modules
- Type 86.30 timer module
- Type 060.48 marker tags
- Type 097.00 marker tag holder