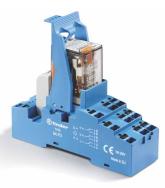

### Type 95.P3 and 95.P5

- For relay Types 40.31/51/52/61 and 44.52/62
- Metal retaining clip Type 095.71 (packaging code SMA)
- Plastic retaining and release clip Type 095.91.3 (packaging code SPA)
- Types 097.42 and 097.52 2-way jumper links
- Type 097.58 8-way jumper link
- Type 99.02 coil indication and EMC suppression modules
- Type 86.30 timer module
- Type 060.48 marker tags
- Type 097.00 marker tag holder