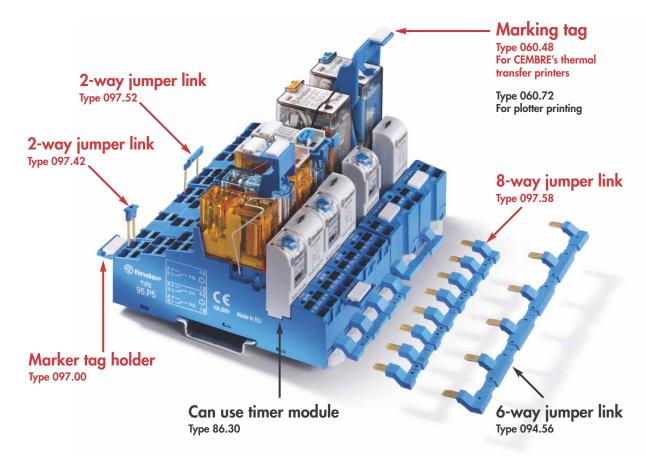

### Type 95.P3 and 95.P5

- For relay Types 40.31/51/52/61 and 44.52/62
- Metal retaining clip Type 095.71 (packaging code SMA)
- Plastic retaining and release clip Type 095.91.3 (packaging code SPA)
- Types 097.42 and 097.52 2-way jumper links
- Type 097.58 8-way jumper link
- Type 99.02 coil indication and EMC suppression modules
- Type 86.30 timer module
- Type 060.48 marker tags
- Type 097.00 marker tag holder

### Type 97.P1 and 97.P2

- For relay Types 46.61/52
- Metal retaining clip Type 097.71 (packaging code SMA)
- Plastic retaining and release clip Type 097.01 (packaging code SPA)
- Types 097.42 and 097.52 2-way jumper links
- Type 097.58 8-way jumper link
- Type 99.02 coil indication and EMC suppression modules
- Type 86.30 timer module
- Type 060.48 marker tags
- Type 097.00 marker tag holder

#### Type 94.P3 and 94.P4

- For relay Types 55.32/33/34
- Metal retaining clip Type 094.71 (packaging code SMA)
- Plastic retaining and release clip
   Type 094.91.3 (packaging code SPA)
- Types 097.42 and 097.52 2-way jumper links
- Type 094.56 6-way jumper link
- Type 99.02 coil indication and EMC suppression modules
- Type 86.30 timer module
- Type 060.48 marker tags
- Type 097.00 marker tag holder